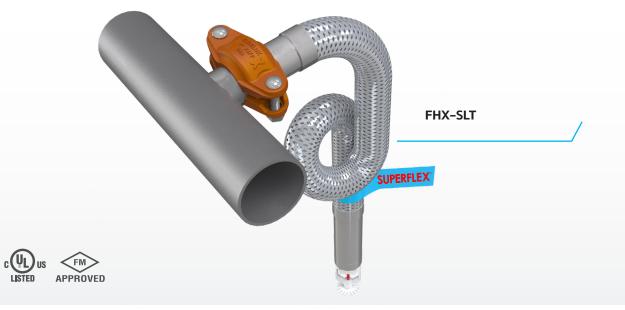

## SuperFlex<sup>®</sup> with patented SLT Technology

## The only fully welded flexible sprinkler drop in the industry is available with patented SLT Technology and SlideLOK<sup>®</sup> 74FP couplings.

## Description

No need to measure or count the number of bends, no leaks or kinks, no worries!

This sprinkler drop provides all the flexibility needed for an error-free installation.

Comes assembled, can be used with standard 1" welded outlets and fittings, and reduces labor costs.